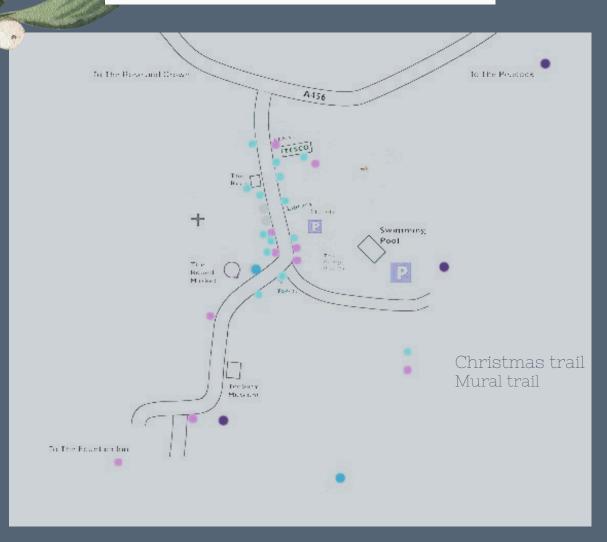

## TENBUR Y ART TRAIL

<u>Venues – Christmas</u>

. The Painted Fern Studio

. Teme Wheels

. Tabs (willow installation)

. Tenbury tourist information

.DHJI

.The Regal

.Mr thoms

.Eclypse care

. Pet Supply Station

. The Vaults

. Rowlands Pharmacy

. Brights

. Pitter Potter

. Caldicotts

. Halo hair stduic

. Mikes

. Teme Vape

. Tenbury library

. Teme Vets

#### <u>Venues - Murals</u>

. The fountain inn

. The Pembroke

. Shorty's studio

. Travel trail

. Pitter Potter

. The Crow

. The Vaults

. The Painted Fern Studic

. SENSE

. Rhyse farm

Tenbury primary school

Tenbury osteopath