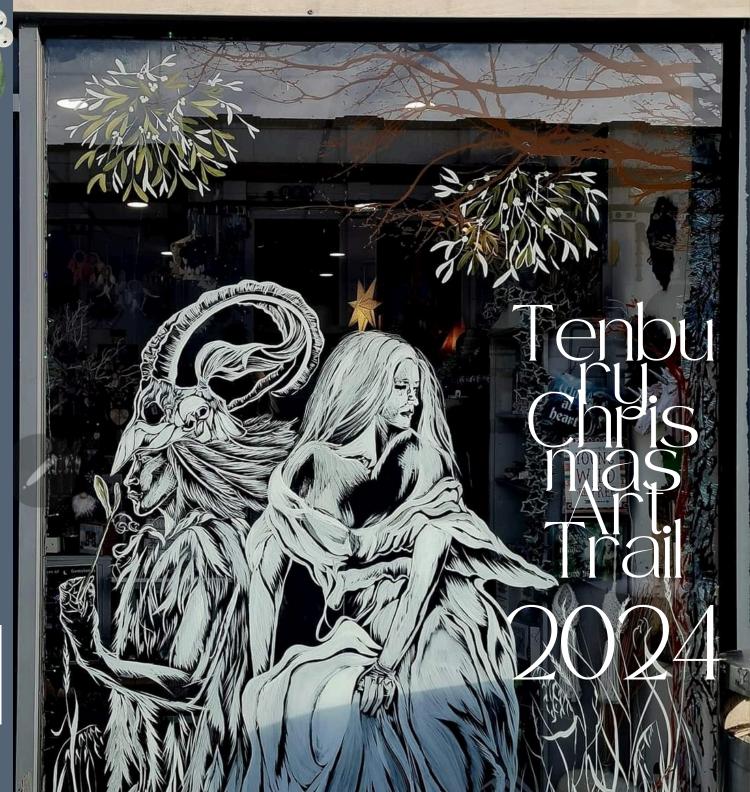

### Tenbury Christmas

## TENBUR Y AR T TR AIL 2024

All paintings completed by Hanah Elizabeth @ The Painted Fern Studio. Please note that sadly due to recent floods, some paintings may not appear this year now. Please continue to support our small businesses through this difficult time.